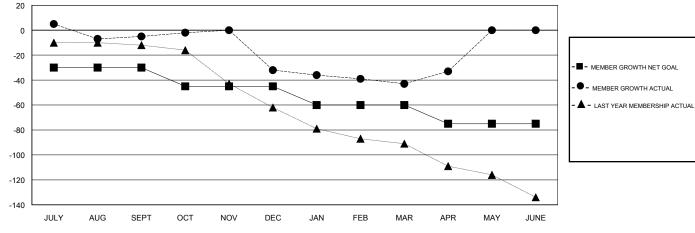

## **LOCATION NORTH CAROLINA**

**GMT CA** 

|                       | Club          | s         |               | Members               |                           |                         |                                              |
|-----------------------|---------------|-----------|---------------|-----------------------|---------------------------|-------------------------|----------------------------------------------|
| RESULTS FOR 2018-2019 |               |           |               | RESULTS FOR 2018-2019 |                           |                         |                                              |
| QUARTER               | NEW CLUB GOAL | NEW CLUBS | DROPPED CLUBS | QUARTER               | MEMBER GROWTH NET<br>GOAL | MEMBER GROWTH<br>ACTUAL | DROPPED MEMBERS ACTUAL (including transfers) |
| JULY/AUG/SEPT         | 0             | 0         | 1             | JULY/AUG/SEPT         | -30                       | 37                      | 34                                           |
| OCT/NOV/DEC           | 1             | 0         | 2             | OCT/NOV/DEC           | -15                       | 37                      | 58                                           |
| JAN/FEB/MAR           | 0             | 0         | 1             | JAN/FEB/MAR           | -15                       | 31                      | 39                                           |
| APR/MAY/JUNE          | 1             | 0         | 0             | APR/MAY/JUNE          | -15                       | 13                      | 3                                            |

## GOALS AND ACTUAL MEMBERS CUMULATIVE

| DROPPED CLUBS: 4  DROPPED MEMBERS |     | 27 CLUBS OF 62 ADDED 1 OR MORE<br>NEW MEMBERS | GENDER DISTRIBUTION  MALE 814 (68.75%)  FEMALE 370 (31.25%)  Women Percentage Fiscal Year Goal: 31% |     |
|-----------------------------------|-----|-----------------------------------------------|-----------------------------------------------------------------------------------------------------|-----|
| DECEASED                          | 13  | CLICK HERE FOR CUMULATIVE                     | TOTAL FAMILY UNIT MEMBERS                                                                           |     |
| CLUB CANCELLED                    | 15  | MEMBERSHIP DATA                               |                                                                                                     | 404 |
| OTHER                             | 105 |                                               | FAMILY MEMBERS PAYING HALF  DUES                                                                    | 124 |
| TOTAL                             | 133 |                                               |                                                                                                     |     |